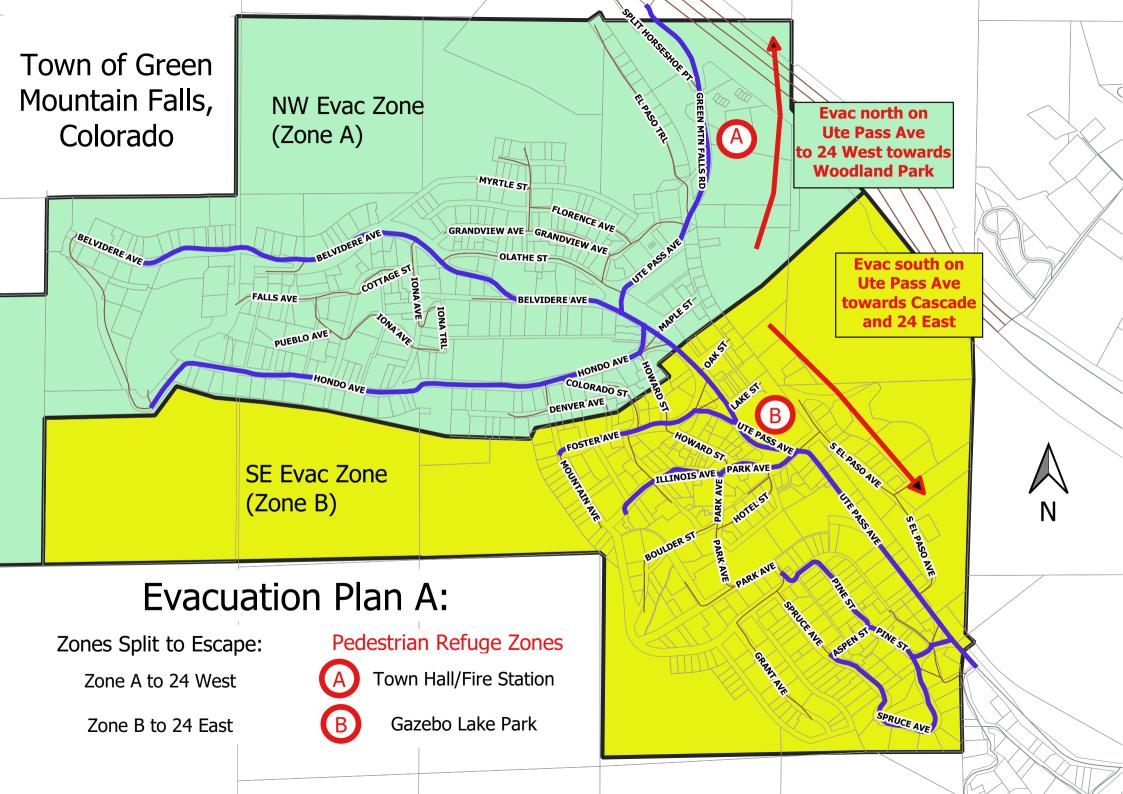

Town Clerk/Treasurer Gordon reported on the BOT vacancy process.

Town Marshal Hodges reported that he is excited about the code rewrite and shared that he is looking forward to Bronc Day.

Chair David Douglas provided an update on FMAC actives including a cusp grant update, Iona/Scott Avenue project, budget implications for 2021, recommendations to private landowners for fuels mitigation funds, and FMAC projects currently in progress.