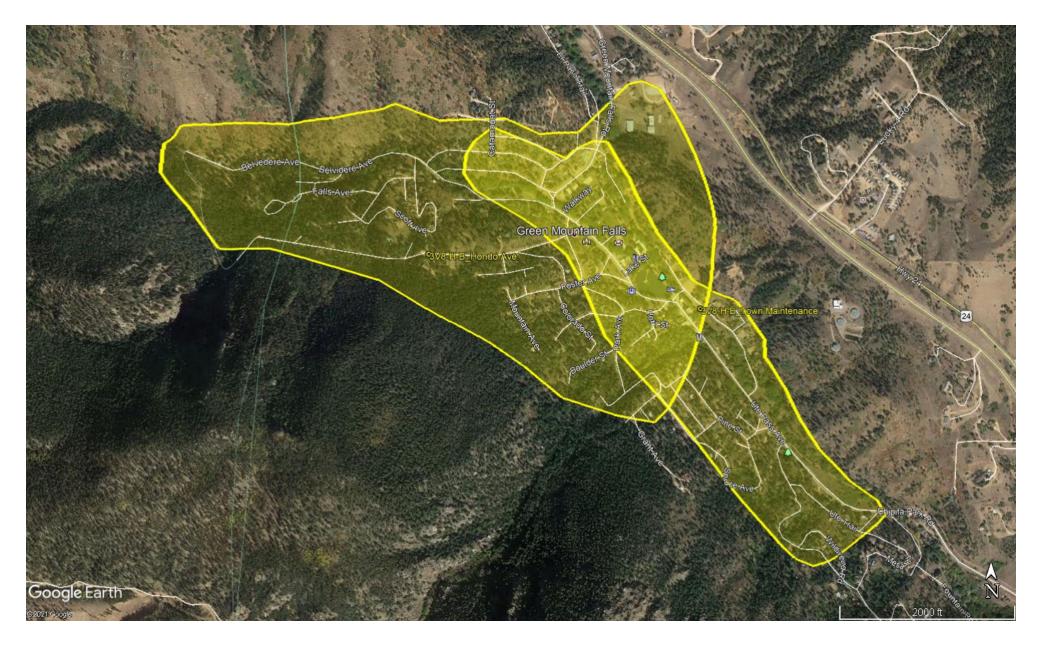

#### 4. Stilling Basins Project Update

Brackin provided an update on the Stilling Basins Project. Brackin went into detail on the plans to report back to the Town Manager after a survey and locates on two settling basins in Town. Brackin explained that it should take approximately 12 to 14 weeks for the utility investigation and design process to assemble plans and anticipates finishing the project by fall. Construction should take 4 to 6 weeks.

Mayor Newberry asked how this would change the appearance of the parks. Brackin reported that the elevation would change, and hillside would not have as steep a slope. He expanded that the design would be landscaped with native grasses and maintain the current vegetation. The area could still be used for park benches and other assets. The plan is to attempt to avoid removing trees. The plan would also be to do drainage studies and report back to the BOT and Town Manager.