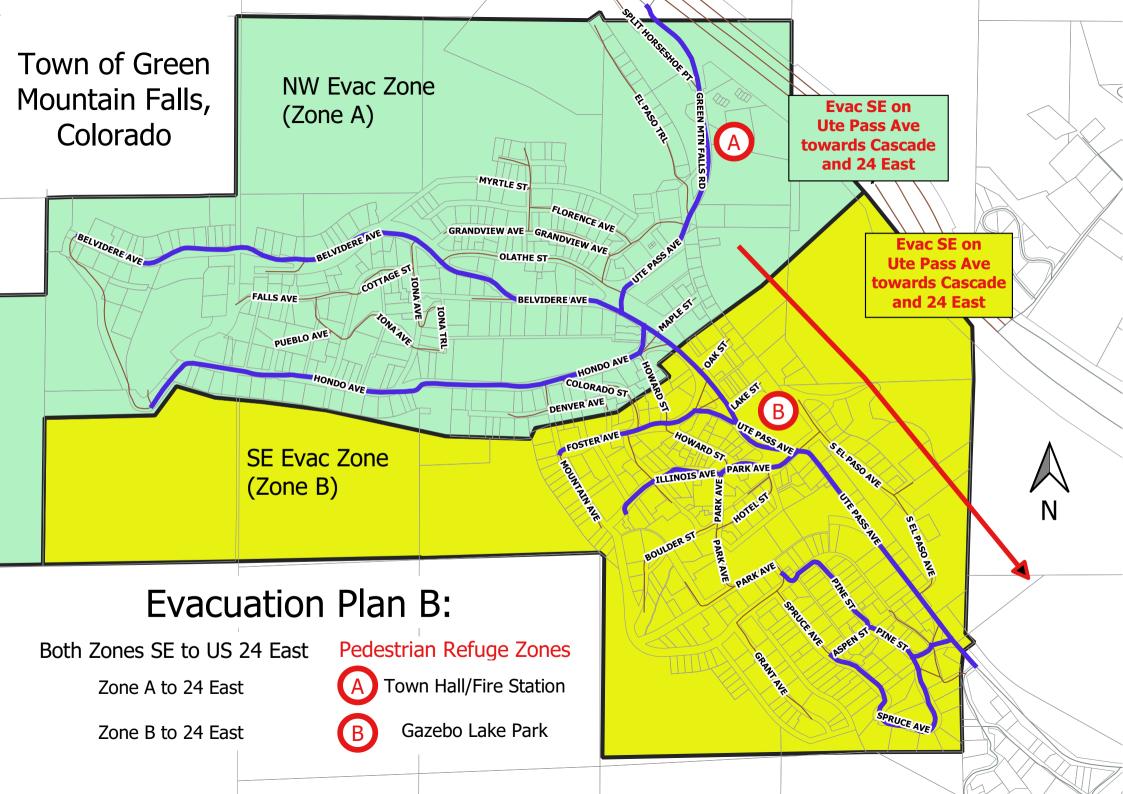

Town Clerk/Treasurer Gordon reported on the BOT vacancy process.

Town Marshal Hodges reported that he is excited about the code rewrite and shared that he is looking forward to Bronc Day.

Chair David Douglas provided an update on FMAC actives including a cusp grant update, Iona/Scott Avenue project, budget implications for 2021, recommendations to private landowners for fuels mitigation funds, and FMAC projects currently in progress.