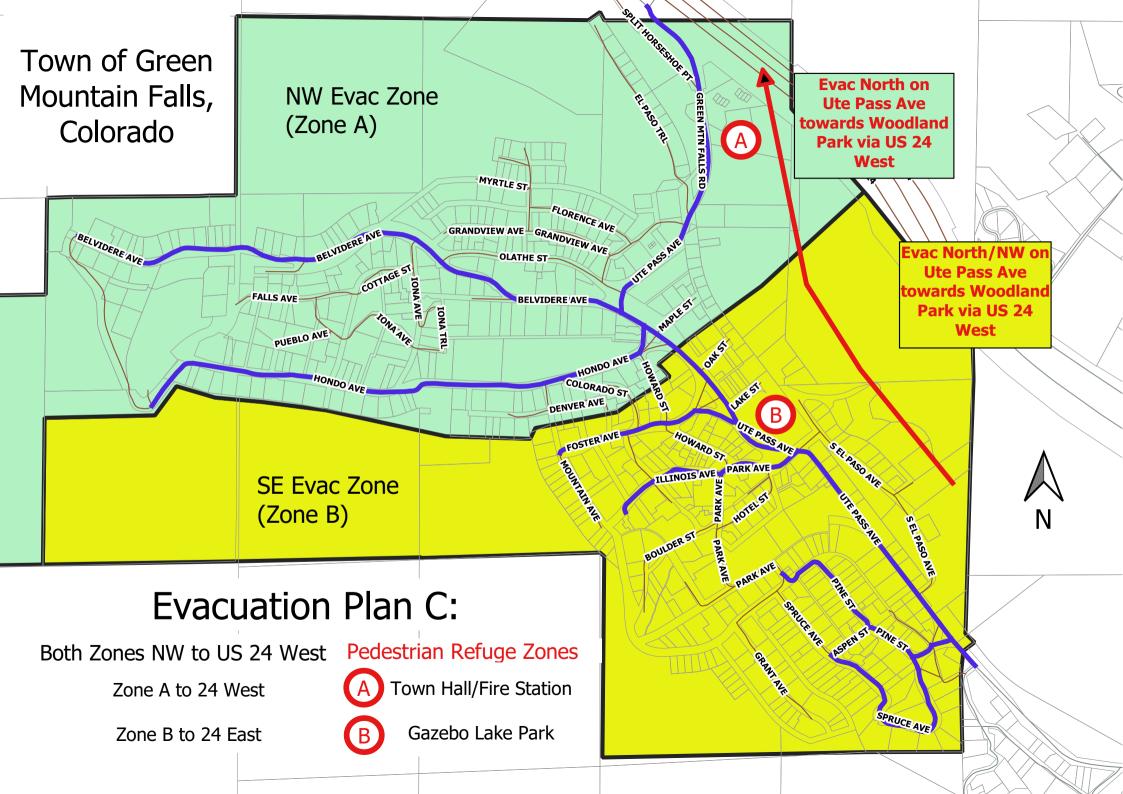

Town Clerk/Treasurer Gordon reported on the BOT vacancy process.

Town Marshal Hodges reported that he is excited about the code rewrite and shared that he is looking forward to Bronc Day.

Chair David Douglas provided an update on FMAC actives including a cusp grant update, Iona/Scott Avenue project, budget implications for 2021, recommendations to private landowners for fuels mitigation funds, and FMAC projects currently in progress.