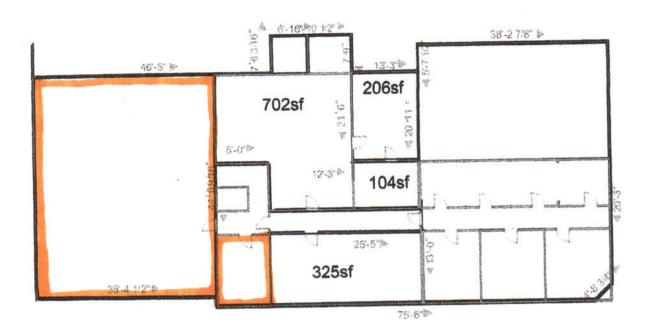

#### **Preliminary Findings**

Concerning the application for a Hotel & Restaurant license, the Town Clerk reports the following:

- 1. A completed application was filed with the Clerk's office on 6/21/2021.
- 2. There has not been, within the two years preceding the date of this application, a denial of an application by the state or local licensing authority for an application for the same class of license at the same location or within 500 feet of this location for the reason that the reasonable requirements of the neighborhood and the desires of the adult inhabitants were satisfied by the existing outlets.
- 3. It appears from the evidence submitted that selling liquor in the manner proposed in the application is not in violation of the zoning laws of the Town of Green Mountain Falls or any laws, rules, or regulations of El Paso County or the State of Colorado.
- 4. It appears from the evidence submitted that the applicant is entitled to possession of the premises where the license is proposed to be exercised by way of lease which expires September 30, 2025.
- 5. Background investigations were completed by the Town Marshal in July 2021.
- 6. That the Applicant had a Notice of Public Hearing posted on this matter on July 19<sup>th</sup>, 2021, and publication notice was given to the Pikes Peak Courier on July 19<sup>th</sup>, 2021, and officially published on July 28<sup>th</sup>, 2021.
- 7. The Applicant has elected to fulfill the needs and desires of the neighborhood requirement by way of signed petition and testimony by several Green Mountain Falls residents.
- 8. At the public hearing, and pursuant to CRS 44-3-312(2)(a), CRS 2020, as amended, the applicant has the burden of proving that he is qualified to hold the license applied for and that his character, record, and reputation are satisfactory; that the neighborhood needs this license and that the resident of the neighborhood desire that this license be granted.