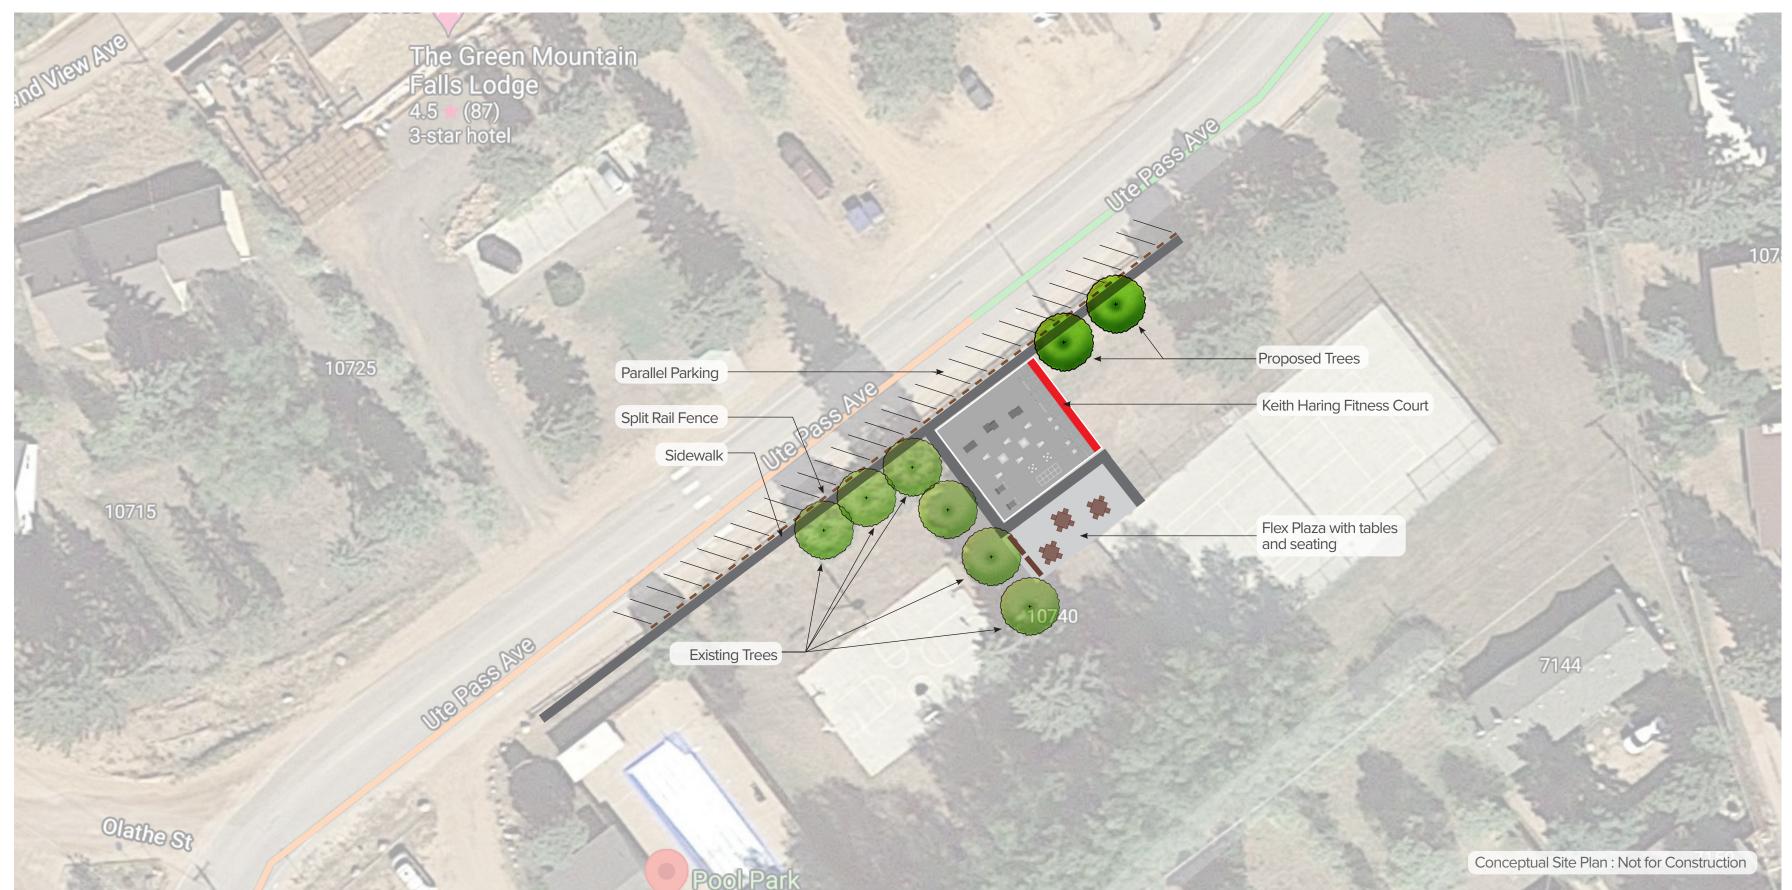

OF NFC (THE NATIONAL FITNESS CAMPAIGN). THIS DOCUMENT CONTRINS CONTROLING, AND PROPRIETARY INFORMATION AND MAY ONLY BE USED BY PERMISSION FROM NFC AND FOR THE PURPOSES AUTHORIZED BY NFC, DISCLOSURE, DUPLICATION, MODIFICATION, OR OTHER USE OF THIS DOCUMENT IS NOT PERMITTED WITHOUT THE PROPERMISSION OF NFC.







## **Iconic Sites**

Visibility plays a key role in bringing power and excitement to the Fitness Court.



## Accessibility

To support the campaigns' initiative of world class free fitness for all, the Fitness Court should be placed in a publicly accessible area.



## Connectivity

The Fitness Court is designed as a piece of healthy infrastructure that pairs with city parks, trails and pedestrian infrastructure.



## CONCEPTUAL SITE PLAN - OP 1

**Green Mountain Falls, CO** 













# Green Mountain Falls, CO

Board of Trustees Meeting August 3, 2021

Fire Mitigation Advisory Committee Report

Fire Mitigation Advisory Committee Update **CUSP GRANTS** 

IONA/SCOTT AVENUE PROJECT

2021 BUDGET IMPLICATIONS

PRIVATE PROPERTY OWNER ASSISTANCE

**FMAC ACTIVE PROJECTS** 

# CUSP Grant Update – 40 Acres

Grant is funded but awaiting formal award letter from Colorado State Forest Service in August or September.

Most of the grant matching funding is from Colorado Springs Utilities with the balance of the funding from HGMFF and Town of Green Mountain Falls (\$5000)

Grant specifies town owned and HGMFF parcels adjacent to the Pike National Forest to follow along the Thomas Trail.

CUSP's goal (depending on timing for award letter) is to complete 15 acres in 2021.

# C