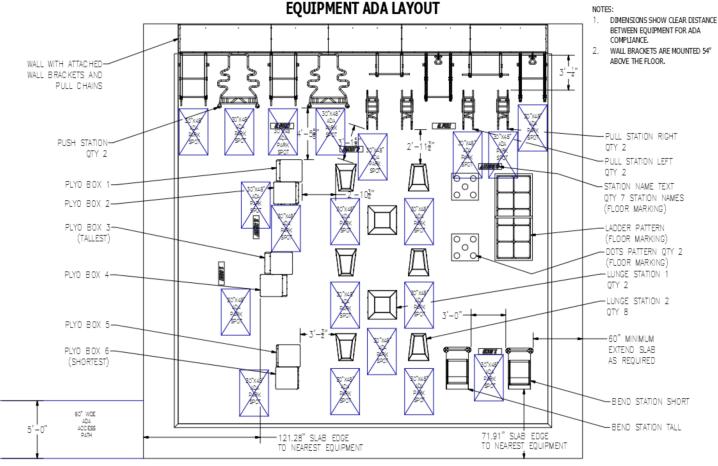

improve balance, which is key to preventing falls. It's free and open to the public, so no one would have any reason not to take advantage of it."

-Carol Claybaker, Senior Resident of Janesville, WI

#### The Fitness Court® App

The Fitness Court® App is your digital gateway to the ecosystem and your personal coach in your pocket. Learn the moves at varying levels and understand the 7 Minute-7 Movement rotation. Moves can be adjusted as needed for ability levels. New workouts from world renowned trainers constantly updated to the app showcasing specialized routines like the Mobility & Balance and Mobility Flow.











#### **Fitness Court® Equipment Layout**

ADA Fitness Court® equipment layout allowing wheelchair accessibility and clearance for other stability assistance equipment.



THIS DOCUMENT IS PROPERTY OF NFC (THE NATIONAL FITNESS CAMPAIGN). THIS DOCUMENT CONTRINS CONTROLING, AND PROPRIETARY INFORMATION AND MAY ONLY BE USED BY PERMISSION FROM NFC AND FOR THE PURPOSES AUTHORIZED BY NFC, DISCLOSURE, DUPLICATION, MODIFICATION, OR OTHER USE OF THIS DOCUMENT IS NOT PERMITTED WITHOUT THE PROPERMISSION OF NFC.







## **Iconic Sites**

Visibility plays a key role in bringing power and excitement to the Fitness Court.



## Accessibility

To support the campaigns' initiative of world class free fitness for all, the Fitness Court should be placed in a publicly accessible area.



## Connectivity

The Fitness Court is designed as a piece of healthy infrastructure that pairs with city parks, trails and pedestrian infrastructure.



## CONCEPTUAL SITE PLAN - OP 1

**Gre