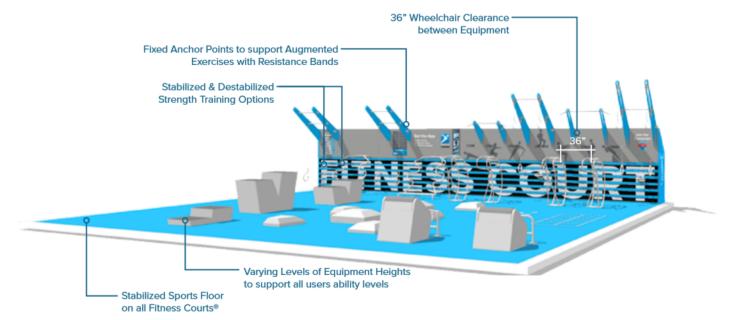

#### **REGULAR MEETING:**

|       |     |                                                              | DESIRED     |
|-------|-----|--------------------------------------------------------------|-------------|
| TIME* |     | ITEM                                                         | OUTCOME     |
| 7:00  | 1.  | CALL TO ORDER / ROLL CALL / PLEDGE OF ALLEGIANCE             |             |
| 7:05  | 2.  | Board of Trustees Oath of Office: Sunde King                 |             |
| 7:10  | 3.  | ADDITIONS, DELETIONS, OR CORRECTION TO THE AGENDA            |             |
| 7:15  | 4.  | CONSENT AGENDA                                               | BOT Action  |
|       |     | a. Accounts Payable from July 17, 2021, to July 30, 2021     | Desired     |
|       |     | b. BOT Meeting Minutes from July 20, 2021, and July 27, 2021 |             |
|       |     | c. Silt Removal from Gazebo Lake                             |             |
| 7:20  | 5.  | Public Hearing: Mucky Duck Liquor License Application        | BOT Action  |
|       |     |                                                              | Desired     |
| 7:50  | 6.  | Proclamation Recognizing Creek Week 2021                     | BOT Action  |
|       |     |                                                              | Desired     |
| 7:55  | 7.  | FMAC Notification and Evacuation Plan Recommendation         | BOT Action  |
|       |     |                                                              | Desired     |
| 8:10  | 8.  | PRT Committee Fitness Court Recommendation                   | BOT Action  |
|       |     |                                                              | Desired     |
| 8:30  | 9.  | REPORTS                                                      | Information |
|       |     | a. Trustee Reports                                           | Only        |
|       |     | b. Committee Reports                                         |             |
|       |     | a. FMAC Update                                               |             |
|       |     | c. Staff Reports                                             |             |
| 8:45  | 10. | CORRESPONDENCE                                               | Information |
|       |     |                                                              | Only        |
| 8:50  | 11. | PERSONS PRESENT NOT ON THE AGENDA: 3 MINUTES PER SPEAKER     |             |
| 9:00  | 12. | ADJOURN                                                      |             |