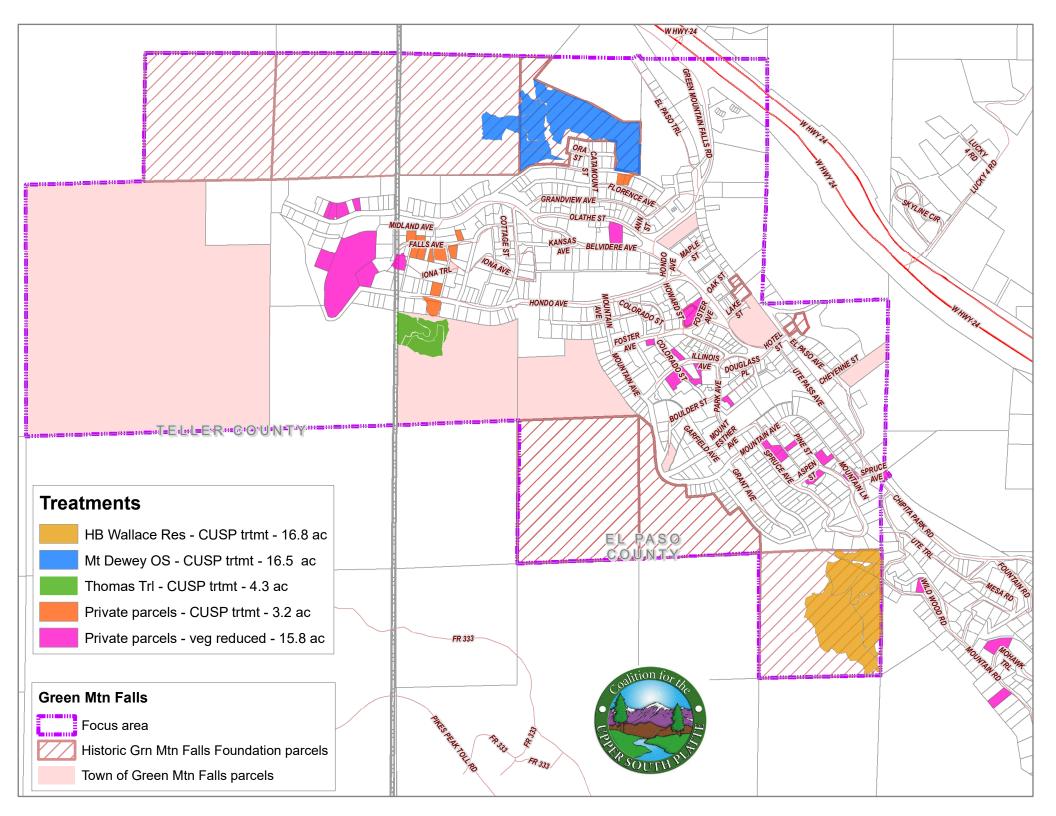

Town Clerk/Treasurer Gordon reported on the BOT vacancy process.

Town Marshal Hodges reported that he is excited about the code rewrite and shared that he is looking forward to Bronc Day.

Chair David Douglas provided an update on FMAC actives including a cusp grant update, Iona/Scott Avenue project, budget implications for 2021, recommendations to private landowners for fuels mitigation funds, and FMAC projects currently in progress.

Trustee Guthrie reported that she attended an ADA Coordinator training.

| Trustee Peterson and Town Manager Sprang announced grants awarded to CUSP and the Town of Gr Mountain Falls for over 90 acres of fuels mitigation work in Town. Trustee Peterson thanked Town Stafor their work. |                           |  |  |  |  |  |  |
|------------------------------------------------------------------------------------------------------------------------------------------------------------------------------------------------------------------|---------------------------|--|--|--|--|--|--|
| The meeting adjourned at 7:26 pm.                                                                                                                                                                                |                           |  |  |  |  |  |  |
| <br>Matt Gordon, Town Clerk/Treasurer                                                                                                                                                                            | Jane Newberry, Town Mayor |  |  |  |  |  |  |