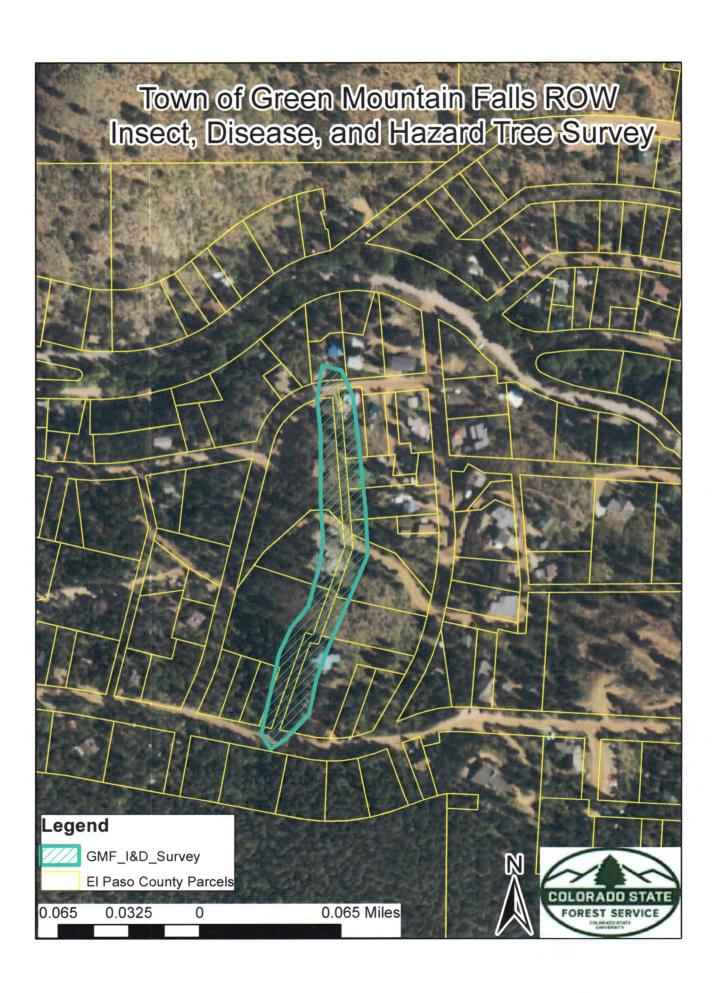

Town Clerk/Treasurer Gordon reported on the BOT vacancy process.

Town Marshal Hodges reported that he is excited about the code rewrite and shared that he is looking forward to Bronc Day.

Chair David Douglas provided an update on FMAC actives including a cusp grant update, Iona/Scott Avenue project, budget implications for 2021, recommendations to private landowners for fuels mitigation funds, and FMAC projects currently in progress.

Trustee Guthrie reported that she attended an ADA Coordinator training.

| Trustee Peterson and Town Manager Sprang announced grants awarded to CUSP and the Town of Gr Mountain Falls for over 90 acres of fuels mitigation work in Town. Trustee Peterson thanked Town Stafor their work. |                           |  |  |  |  |  |  |
|------------------------------------------------------------------------------------------------------------------------------------------------------------------------------------------------------------------|---------------------------|--|--|--|--|--|--|
| The meeting adjourned at 7:26 pm.                                                                                                                                                                                |                           |  |  |  |  |  |  |
| <br>Matt Gordon, Town Clerk/Treasurer                                                                                                                                                                            | Jane Newberry, Town Mayor |  |  |  |  |  |  |